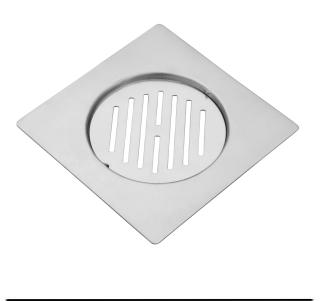

## Model No:MBD-610 Floor Drainer

## **PRODUCT SPECIFICATIONS**

| Type of Drainer:        | Grating                                  |  |  |
|-------------------------|------------------------------------------|--|--|
| Thickness:              | 1mm                                      |  |  |
| Flow Rate:              | 70-80 Ltrs. Per Minute                   |  |  |
| Features:               | Durable Construction                     |  |  |
|                         | <ul> <li>Sleek, Modern Design</li> </ul> |  |  |
|                         | Efficient Drainage                       |  |  |
|                         | Anti-Cockroach                           |  |  |
|                         | Trap(Optional)                           |  |  |
|                         | <ul> <li>Robust Load-Bearing</li> </ul>  |  |  |
|                         | Capacity                                 |  |  |
|                         | Easy to Clean                            |  |  |
| Drain Outlet Direction: | Center                                   |  |  |

| Length | Width | Height | <b>Outlet Diameter</b> |
|--------|-------|--------|------------------------|
| 127mm  | 127mm | 18mm   | 94mm                   |
| 150mm  | 150mm | 18mm   | 94mm                   |